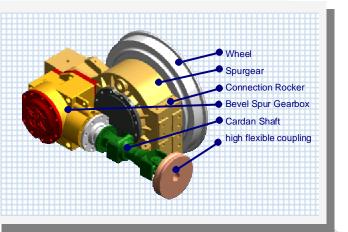

The implementation of a independent wheel suspension whith a very compact designed gearbox housing enables a user-friendly entrance height of 300 mm.

In addition a modern air condition, ergonomically designed seats as well as panorama glazing provide highest comfort. The usage of rubber damped wheels support the comfortable traveling feeling.

## **Design Requirements to the Gearbox:**

- Absorption of all wheel loads by the housing
- Dismantling of torsions shaft without gearbox disassembly
- Compensation of different deflexions of the two drive systems
- Intake of the electromgnetic rail brake at the drive system
- Saving the motor from influences of the driving dynamics
- High demands on the gearbox' leak tightness