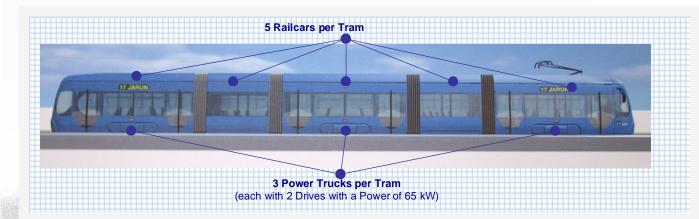

The tram TMK2200 is a 100% low-floor system. The type used in Zagreb consists of five railcar bodies of which three are equiped with a power truck. At a track gage of 1000 mm, the TMK2200 offers a continuous stepless compartment. To achieve a low entrance height special requirements are set to the power truck and drive system.

The implementation of a independent wheel suspension whith a very compact designed gearbox housing enables a user-friendly entrance height of 300 mm.

In addition a modern air condition, ergonomically designed seats as well as panorama glazing provide highest comfort. The usage of rubber damped wheels support the comfortable traveling feeling.