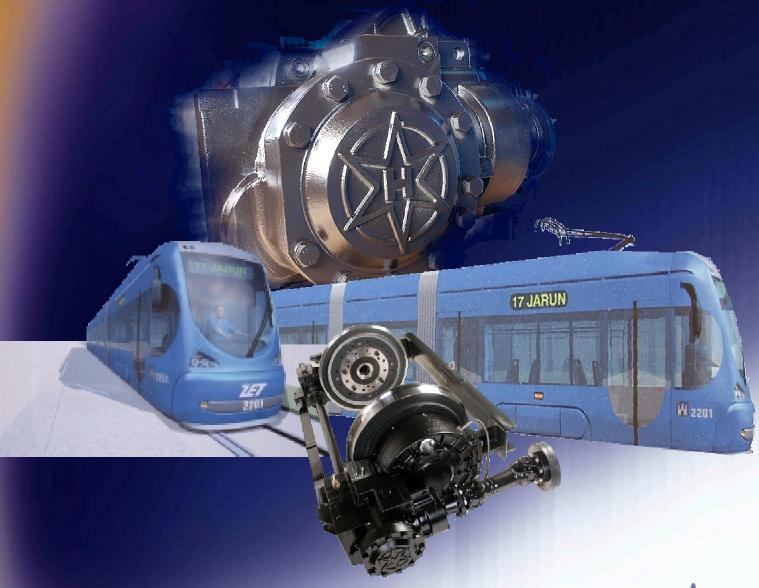

## **DURUTRAM®**

DURUTRAM-NF 70-7,5

Low-Floor Tram Drive for

KONČAR - Power Plant and

Electric Traction Engineering Inc.

HENSCHEL Power Transmission®

| Tram Manufacturer:      | KONČAR Power Plant and Electric Traction Engineering Inc. |
|-------------------------|-----------------------------------------------------------|
| Operator:               | ZET Zagrebački Električni Tramvaj d.o.o.                  |
| Year of Manufacture:    | 2005                                                      |
| Destination Country:    | Croatia                                                   |
| Motor Type:             | KONČAR                                                    |
| Motor Power:            | 6 x 65 kW Asynchronous Motor                              |
| Gearbox Input Speed:    | 4620 min <sup>-1</sup>                                    |
| Maximum Speed:          | 70 km/h                                                   |
| Maximum Wheel/Axle Load | 5,56 t / 11,12 t                                          |

The tram TMK2200 is a 100% low-floor system. The type used in Zagreb consists of five railcar bodies of which three are equiped with a power truck. At a track gage of 1000 mm, the TMK2200 offers a continuous stepless compartment. To achieve a low entrance height special requirements are set to the power truck and drive system.

The implementation of a independent wheel suspension whith a very compact designed gearbox housing enables a user-friendly entrance height of 300 mm.

In addition a modern air condition, ergonomically designed seats as well as panorama glazing provide highest comfort. The usage of rubber damped wheels support the comfortable traveling feeling.