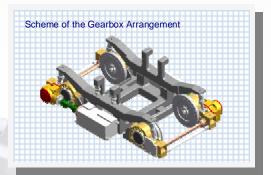

The implementation of a independent wheel suspension whith a very compact designed gearbox housing enables a user-friendly entrance height of 300 mm.

In addition a modern air condition, ergonomically designed seats as well as panorama glazing provide highest comfort. The usage of rubber damped wheels support the comfortable traveling feeling.

## **Design Requirements to the Gearbox:**

- Absorption of all wheel loads by the housing
- Dismantling of torsions shaft without gearbox disassembly
- Compensation of different deflexions of the two drive systems
- Intake of the electromgnetic rail brake at the drive system
- Saving the motor from influences of the driving dynamics
- High demands on the gearbox' leak tightness